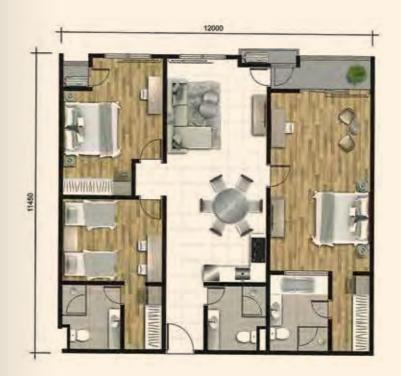

≥ 2 Bathrooms

**TYPE** [961 sq.ft]

2 Bedrooms

2 Bathrooms

TYPE D 4 (480 sq.ft)

1 Bedroom

≥ 1 Bathroom

**TYPE** [1456 sq.ft)

3 Bedrooms

≥ 3 Bathrooms

🖴 3 Bedrooms

≥ 2 Bathrooms