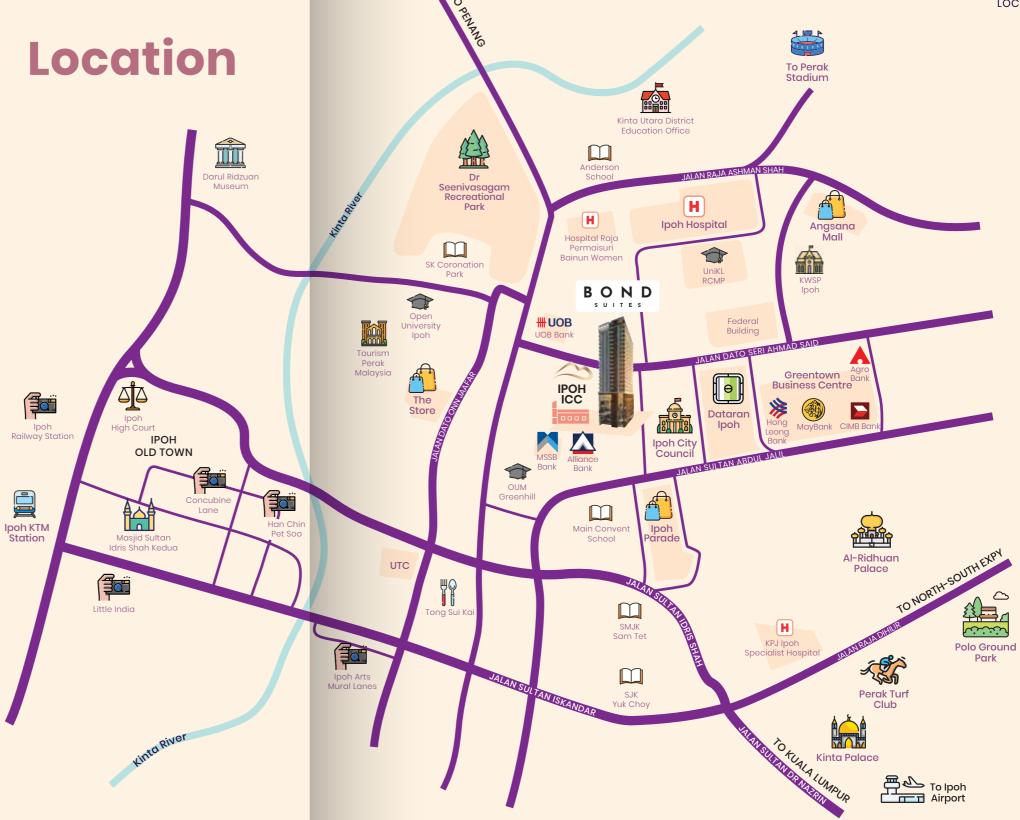

#### **2**km

- Maybank
- Alliance Bank
- UOB Bank
- Affin Bank
- CIMB Bank

- Agro Bank
- SME Bank
- Universities
- Ipoh City Council
- Ipoh Parade

- Bank Islam
- Hospitals
- Perak StateGovernment Building
- Perak Stadium

### 3<sub>km</sub>

- Perak Stadium
- **♦** KTM Ipoh Station
- Royal Perak Golf Club
- **♥** Ipoh High Court
- Perak State Mosque

#### 5<sub>km</sub>

- Ipoh Airport
  - ort Perak Cave
    - Meru Valley Golf And Country Club

Qing Xin Ling

**7** km

#### **10** km

Sunway Lost World of Tambun