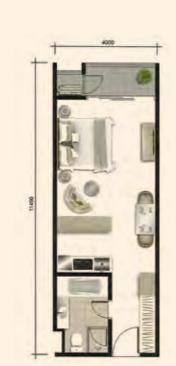

3 Bedrooms

2 Bathrooms

LAYOUT PLANS

**TYPE** (480 sq.ft)

🖪 1 Bedroom

≥ 1 Bathroom

TYPE D 3 (961 sq.ft)

2 Bedrooms

≥ 2 Bathrooms

**TYPE** [961 sq.ft]

2 Bedrooms

2 Bathrooms

TYPE D 4 (480 sq.ft)

1 Bedroom

≥ 1 Bathroom

**TYPE** [1456 sq.ft)