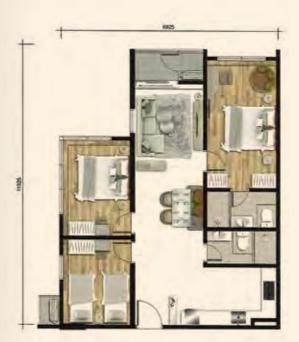

3 Bedrooms

2 Bathrooms

LAYOUT PLANS

**TYPE** (480 sq.ft)

🖪 1 Bedroom

≥ 1 Bathroom

TYPE D 3 (961 sq.ft)

2 Bedrooms

≥ 2 Bathrooms

**TYPE** [961 sq.ft]

2 Bedrooms

2 Bathrooms

TYPE D 4 (480 sq.ft)

1 Bedroom

≥ 1 Bathroom

**TYPE** [1456 sq.ft)