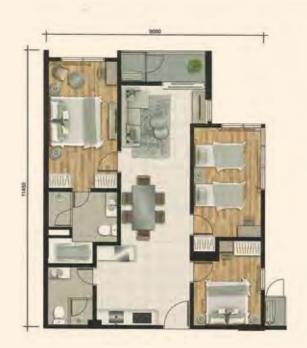

**TYPE A 2** (717 sq.ft)

2 Bedrooms

2 Bathrooms

**TYPE B 1** (842 sq.ft)

2 Bedrooms

≥ 2 Bathrooms

**TYPE** (842 sq.ft)

3 Bedrooms

2 Bathrooms

**TYPE** [(1014 sq.ft)

3 Bedrooms

2 Bathrooms

TYPE **C 2** (972 sq.ft)

3 Bedrooms

2 Bathrooms

TYPE C 3 (1014 sq.ft)