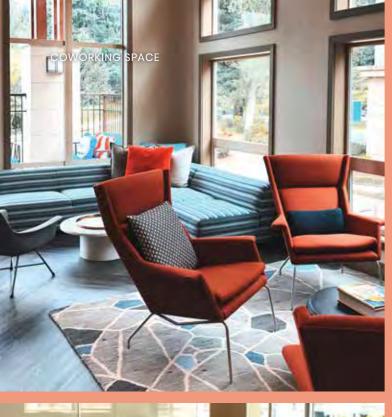

## Coworking Space

Connected with Bond Suites, Ipoh International Convention Centre coworking space is ideal for young professionals who want to live and wor to the fullest and enjoy the exuberance of the city in their daily lives.

Never worry again about long leases, hassle of setting up an office or which location to choose. Ultra-fast internet, shared amenities, and excellent networking environment!

All the excitement and pleasures of Ipoh's vibrant center are within reach. Synonymous with white coffee and Ipoh sar hor fun, there are many pavement kopitiams, cafes and relaxed restaurants to appeal to all tastes.