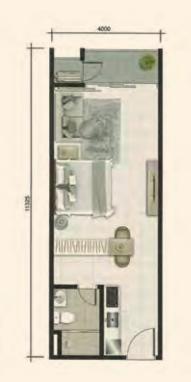

3 Bedrooms

2 Bathrooms

LAYOUT PLANS

**TYPE** (480 sq.ft)

🖪 1 Bedroom

≥ 1 Bathroom

TYPE D 3 (961 sq.ft)

2 Bedrooms

≥ 2 Bathrooms

**TYPE** [961 sq.ft]

2 Bedrooms

2 Bathrooms

TYPE D 4 (480 sq.ft)

1 Bedroom

≥ 1 Bathroom

**TYPE** [1456 sq.ft)