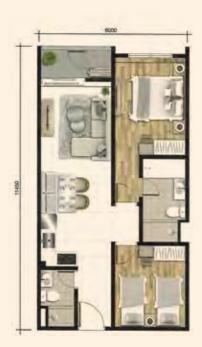

stroll down the mural art streets. Everything Ipoh has to offer is easily access by foot or car.

VIBRANT NEIGHBOURHOOD

LAYOUT PLANS

2 Bedrooms

≥ 1 Bathroom

**TYPE B**(842 sq.ft)

2 Bedrooms

≥ 2 Bathrooms

**TYPE A 2** (717 sq.ft)

2 Bedrooms

2 Bathrooms

**TYPE B 1** (842 sq.ft)

2 Bedrooms

≥ 2 Bathrooms

**TYPE** (842 sq.ft)

3 Bedrooms