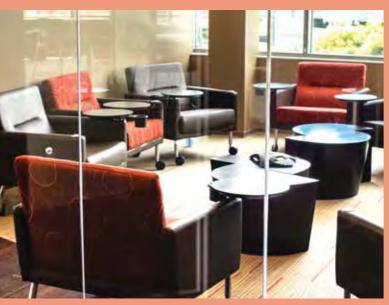

## Coworking Space

Connected with Bond Suites, Ipoh International Convention Centre coworking space is ideal for young professionals who want to live and wor to the fullest and enjoy the exuberance of the city in their daily lives.

Never worry again about long leases, hassle of setting up an office or which location to choose. Ultra-fast internet, shared amenities, and excellent networking environment!

All the excitement and pleasures of Ipoh's vibrant center are within reach. Synonymous with white coffee and Ipoh sar hor fun, there are many pavement kopitiams, cafes and relaxed restaurants to appeal to all tastes.