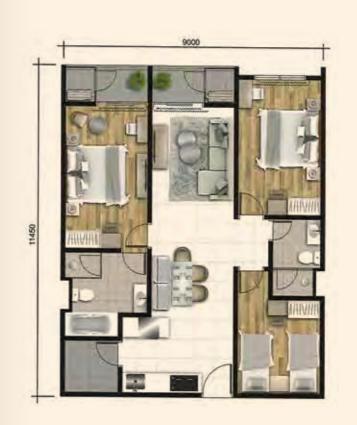

**TYPE A 2** (717 sq.ft)

2 Bedrooms

2 Bathrooms

**TYPE B 1** (842 sq.ft)

2 Bedrooms

≥ 2 Bathrooms

**TYPE** (842 sq.ft)

3 Bedrooms

2 Bathrooms

**TYPE** [(1014 sq.ft)

3 Bedrooms

2 Bathrooms

TYPE **C 2** (972 sq.ft)

3 Bedrooms

2 Bathrooms

TYPE C 3 (1014 sq.ft)