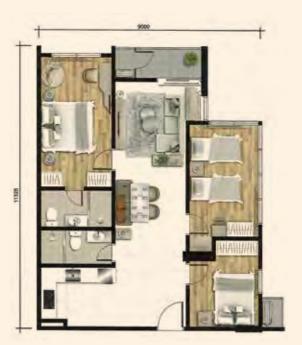

**TYPE A 2** (717 sq.ft)

2 Bedrooms

2 Bathrooms

**TYPE B 1** (842 sq.ft)

2 Bedrooms

≥ 2 Bathrooms

**TYPE** (842 sq.ft)

3 Bedrooms

2 Bathrooms

**TYPE** [(1014 sq.ft)

3 Bedrooms

2 Bathrooms

TYPE **C 2** (972 sq.ft)

3 Bedrooms

2 Bathrooms

TYPE C 3 (1014 sq.ft)