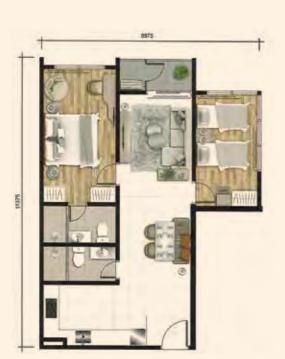

**TYPE A 2** (717 sq.ft)

2 Bedrooms

2 Bathrooms

**TYPE B 1** (842 sq.ft)

2 Bedrooms

≥ 2 Bathrooms

**TYPE** (842 sq.ft)

3 Bedrooms

2 Bathrooms

**TYPE** [(1014 sq.ft)

3 Bedrooms

2 Bathrooms

TYPE **C 2** (972 sq.ft)

3 Bedrooms

2 Bathrooms

TYPE C 3 (1014 sq.ft)