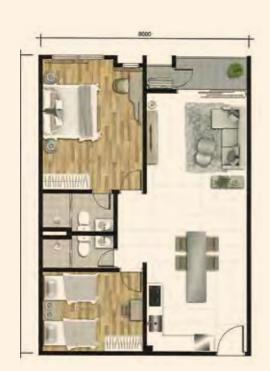

**TYPE A 2** (717 sq.ft)

2 Bedrooms

2 Bathrooms

**TYPE B 1** (842 sq.ft)

2 Bedrooms

≥ 2 Bathrooms

**TYPE** (842 sq.ft)

3 Bedrooms

2 Bathrooms

**TYPE** [(1014 sq.ft)

3 Bedrooms

2 Bathrooms

TYPE **C 2** (972 sq.ft)

3 Bedrooms

2 Bathrooms

TYPE C 3 (1014 sq.ft)