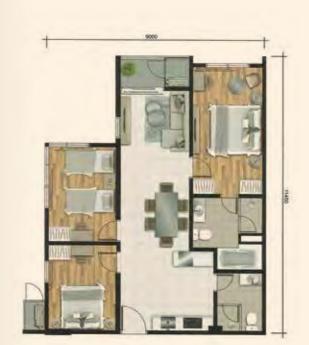

stroll down the mural art streets. Everything Ipoh has to offer is easily access by foot or car.

VIBRANT NEIGHBOURHOOD

LAYOUT PLANS

2 Bedrooms

≥ 1 Bathroom

**TYPE B**(842 sq.ft)

2 Bedrooms

≥ 2 Bathrooms

**TYPE A 2** (717 sq.ft)

2 Bedrooms

2 Bathrooms

**TYPE B 1** (842 sq.ft)

2 Bedrooms

≥ 2 Bathrooms

**TYPE** (842 sq.ft)

3 Bedrooms