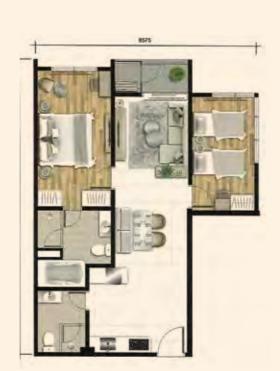

3 Bedrooms

2 Bathrooms

LAYOUT PLANS

**TYPE** (480 sq.ft)

🖪 1 Bedroom

≥ 1 Bathroom

TYPE D 3 (961 sq.ft)

2 Bedrooms

≥ 2 Bathrooms

**TYPE** [961 sq.ft]

2 Bedrooms

2 Bathrooms

TYPE D 4 (480 sq.ft)

1 Bedroom

≥ 1 Bathroom

**TYPE** [1456 sq.ft)