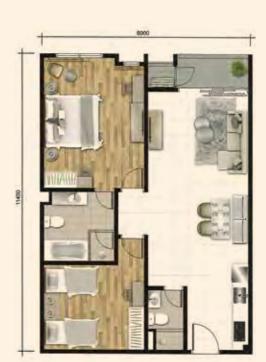

3 Bedrooms

2 Bathrooms

LAYOUT PLANS

**TYPE** (480 sq.ft)

🖪 1 Bedroom

≥ 1 Bathroom

TYPE D 3 (961 sq.ft)

2 Bedrooms

≥ 2 Bathrooms

**TYPE** [961 sq.ft]

2 Bedrooms

2 Bathrooms

TYPE D 4 (480 sq.ft)

1 Bedroom

≥ 1 Bathroom

**TYPE** [1456 sq.ft)