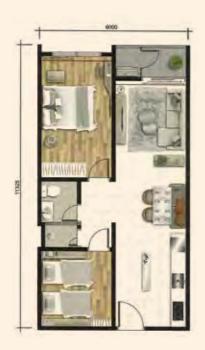

stroll down the mural art streets. Everything Ipoh has to offer is easily access by foot or car.

VIBRANT NEIGHBOURHOOD

LAYOUT PLANS

2 Bedrooms

≥ 1 Bathroom

**TYPE B**(842 sq.ft)

2 Bedrooms

≥ 2 Bathrooms

**TYPE A 2** (717 sq.ft)

2 Bedrooms

2 Bathrooms

**TYPE B 1** (842 sq.ft)

2 Bedrooms

≥ 2 Bathrooms

**TYPE** (842 sq.ft)

3 Bedrooms